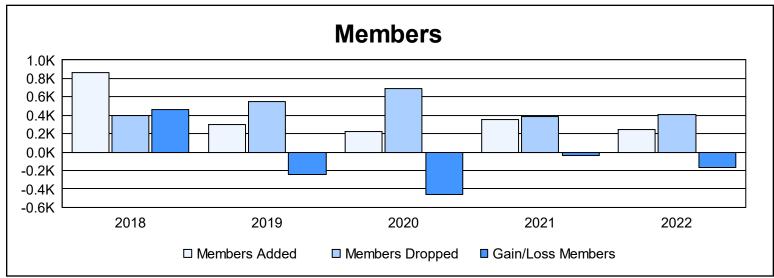

District 333 E As of June 2022 Cumulative

| Year      | New<br>Clubs | Dropped<br>Clubs | Gain/<br>Loss<br>Clubs | New<br>Members | Charter<br>Members | Reinstate<br>Members | Transfer<br>Members | Total<br>Member<br>Added | Total<br>Members<br>Dropped | Gain/<br>Loss<br>Members |
|-----------|--------------|------------------|------------------------|----------------|--------------------|----------------------|---------------------|--------------------------|-----------------------------|--------------------------|
| 2017-2018 | 0            | 0                | 0                      | 816            | 0                  | 42                   | 1                   | 859                      | 399                         | 460                      |
| 2018-2019 | 1            | 1                | 0                      | 268            | 25                 | 4                    | 1                   | 298                      | 546                         | -248                     |
| 2019-2020 | 0            | 2                | -2                     | 213            | 2                  | 5                    | 3                   | 223                      | 688                         | -465                     |
| 2020-2021 | 1            | 0                | 1                      | 321            | 21                 | 5                    | 6                   | 353                      | 391                         | -38                      |
| 2021-2022 | 1            | 1                | 0                      | 212            | 25                 | 4                    | 1                   | 242                      | 406                         | -164                     |
| Average   | 1            | 1                | 0                      | 366            | 15                 | 12                   | 2                   | 395                      | 486                         | -91                      |